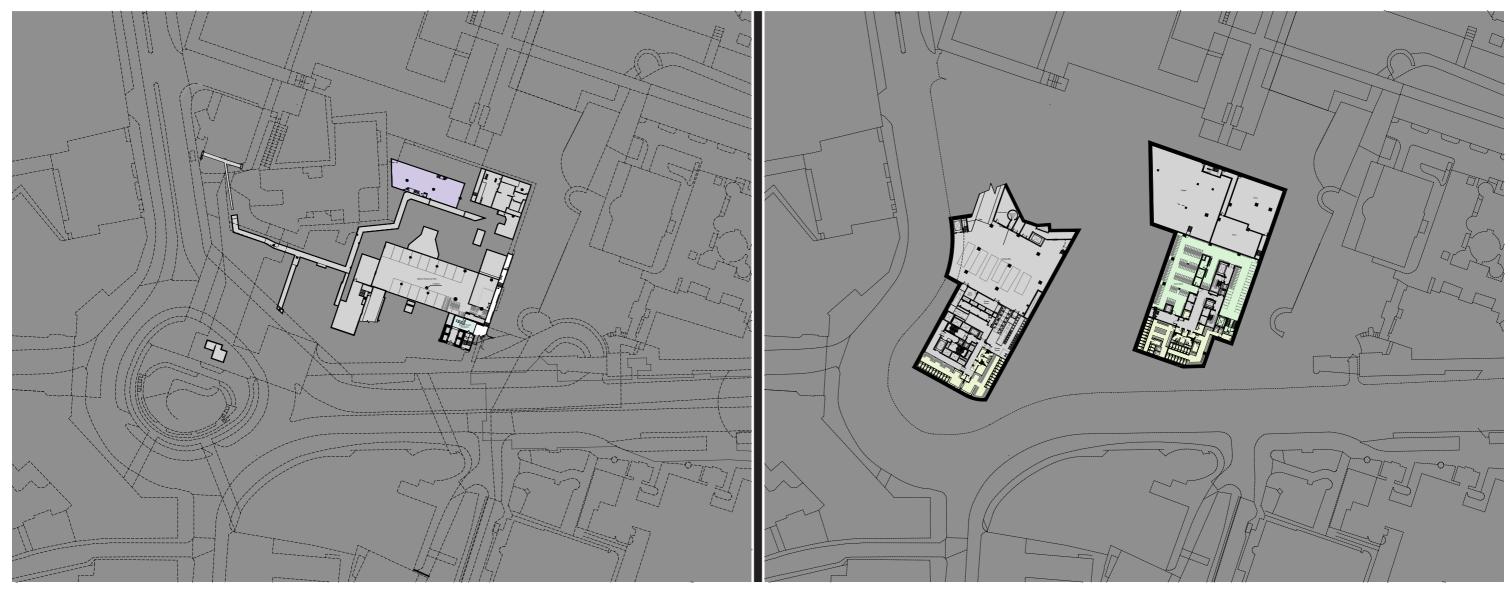

City Walkway Changes - Ground Level



City Walkway Changes - Highwalk Level

## Servicing & Waste - Existing

■■ Waste out

■■→ Waste out



### Servicing & Waste - Proposed



# Cycle Access







Existing

KEY
Office
Cultural
Cultural Restaurant / Café
Restaurant / Café
Cycle Store
Shower / Changing Room
Livery Hall



Existing Proposed

KEY
Office
Cultural
Cultural Restaurant / Café
Restaurant / Café
Cycle Store
Shower / Changing Room
Livery Hall



Existing

KEY
Office
Cultural
Cultural Restaurant / Café
Restaurant / Café
Cycle Store
Shower / Changing Room
Livery Hall



Cultural
Cultural Restaurant / Café
Restaurant / Café
Cycle Store
Shower / Changing Room
Livery Hall

Existing (left) and Proposed (right) Mezzanine



Cultural
Cultural Restaurant / Café
Restaurant / Café
Cycle Store
Shower / Changing Room
Livery Hall