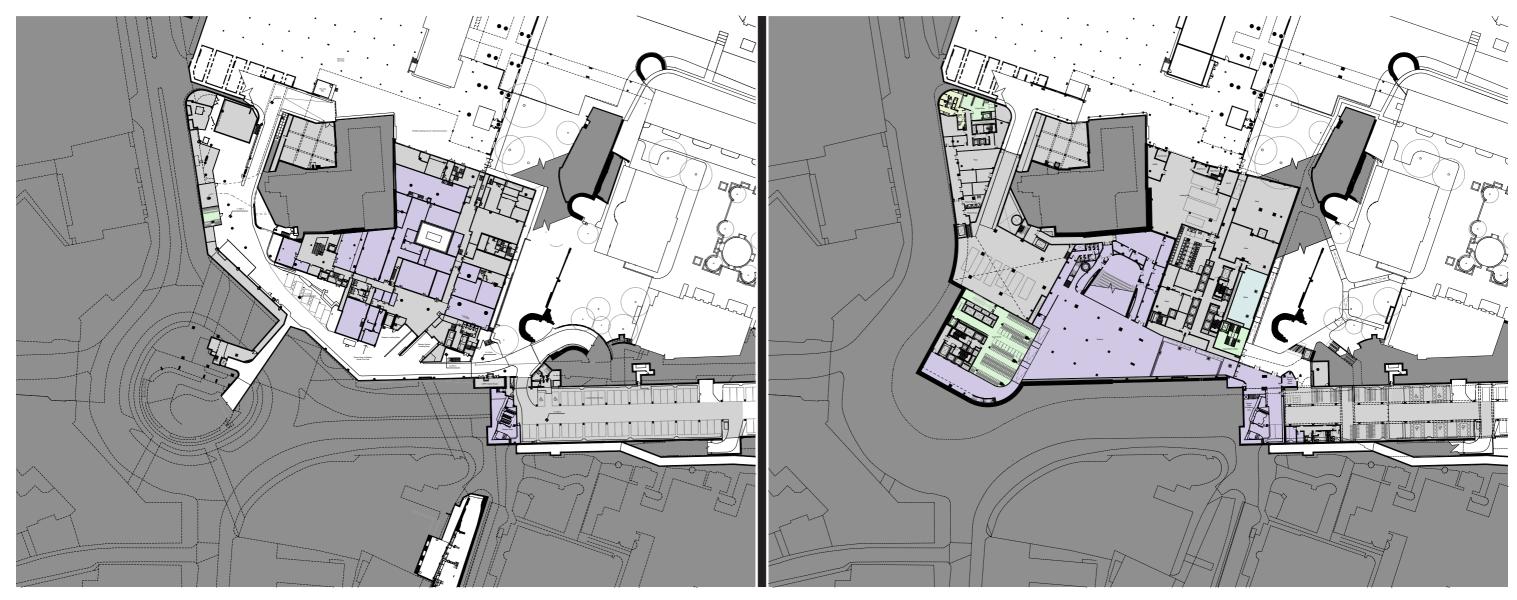

Existing

KEY
Office
Cultural
Cultural Restaurant / Café
Restaurant / Café
Cycle Store
Shower / Changing Room
Livery Hall

Cultural
Cultural Restaurant / Café
Restaurant / Café
Cycle Store
Shower / Changing Room
Livery Hall

Existing (left) and Proposed (right) Mezzanine

Cultural
Cultural Restaurant / Café
Restaurant / Café
Cycle Store
Shower / Changing Room
Livery Hall