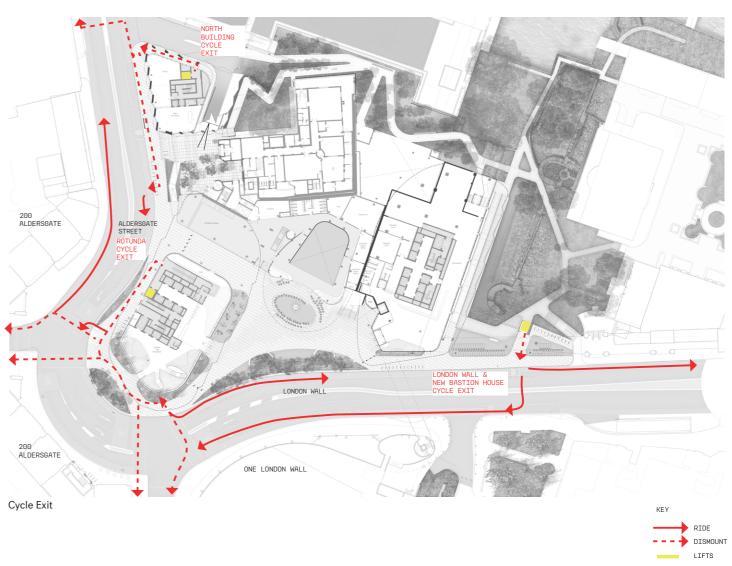

# Cycle Access

Existing

KEY
Office
Cultural
Cultural Restaurant / Café
Restaurant / Café
Cycle Store
Shower / Changing Room
Livery Hall

Existing Proposed

KEY
Office
Cultural
Cultural Restaurant / Café
Restaurant / Café
Cycle Store
Shower / Changing Room
Livery Hall