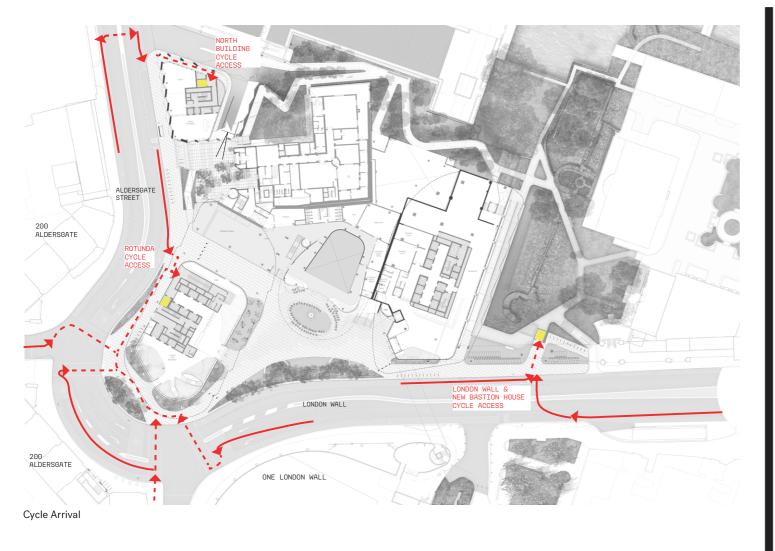

# Cycle Access

Existing

KEY
Office
Cultural
Cultural Restaurant / Café
Restaurant / Café
Cycle Store
Shower / Changing Room
Livery Hall

Existing Proposed

KEY
Office
Cultural
Cultural Restaurant / Café
Restaurant / Café
Cycle Store
Shower / Changing Room
Livery Hall