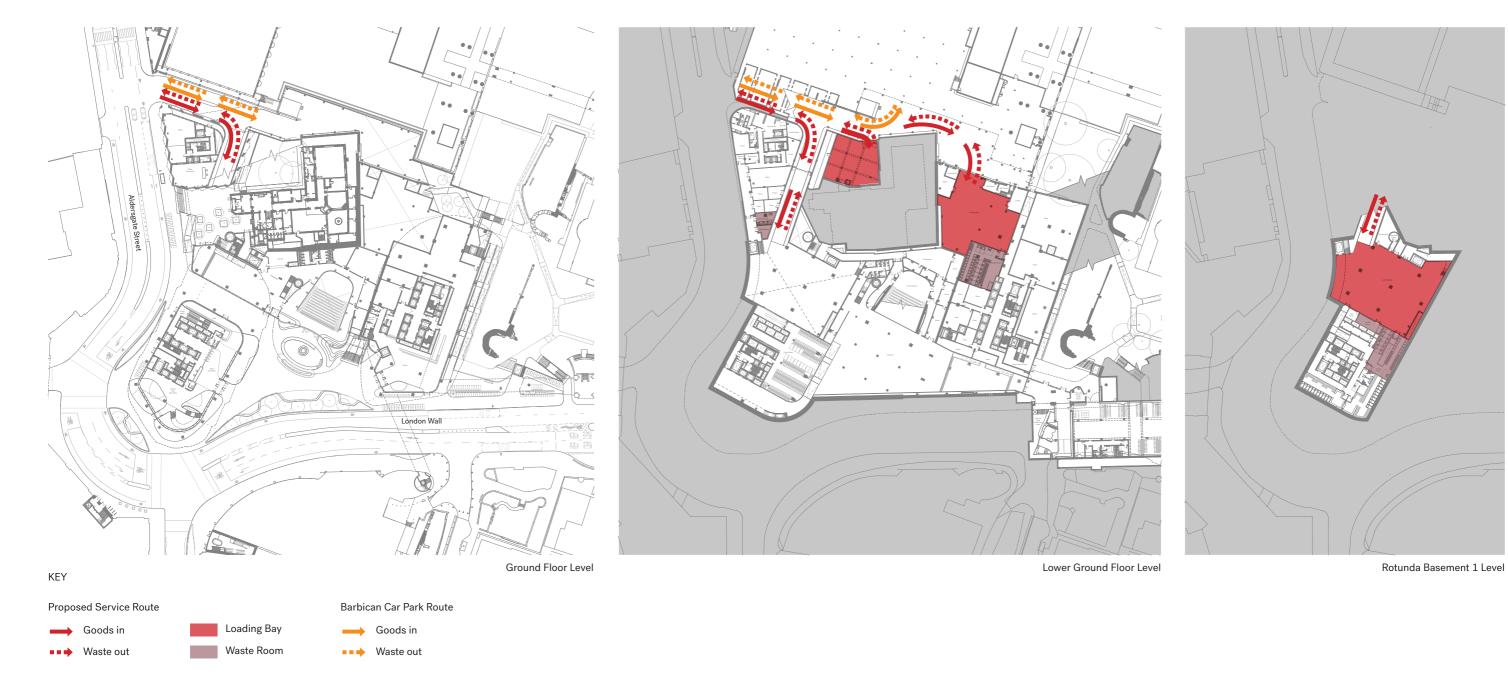

City Walkway Changes - Ground Level



City Walkway Changes - Highwalk Level

## Servicing & Waste - Existing

■■ Waste out

■■→ Waste out



### Servicing & Waste - Proposed



# Cycle Access







Existing

KEY
Office
Cultural
Cultural Restaurant / Café
Restaurant / Café
Cycle Store
Shower / Changing Room
Livery Hall



Existing Proposed

KEY
Office
Cultural
Cultural Restaurant / Café
Restaurant / Café
Cycle Store
Shower / Changing Room
Livery Hall



Existing

KEY
Office
Cultural
Cultural Restaurant / Café
Restaurant / Café
Cycle Store
Shower / Changing Room
Livery Hall



Cultural
Cultural Restaurant / Café
Restaurant / Café
Cycle Store
Shower / Changing Room
Livery Hall

Existing (left) and Proposed (right) Mezzanine



Cultural
Cultural Restaurant / Café
Restaurant / Café
Cycle Store
Shower / Changing Room
Livery Hall