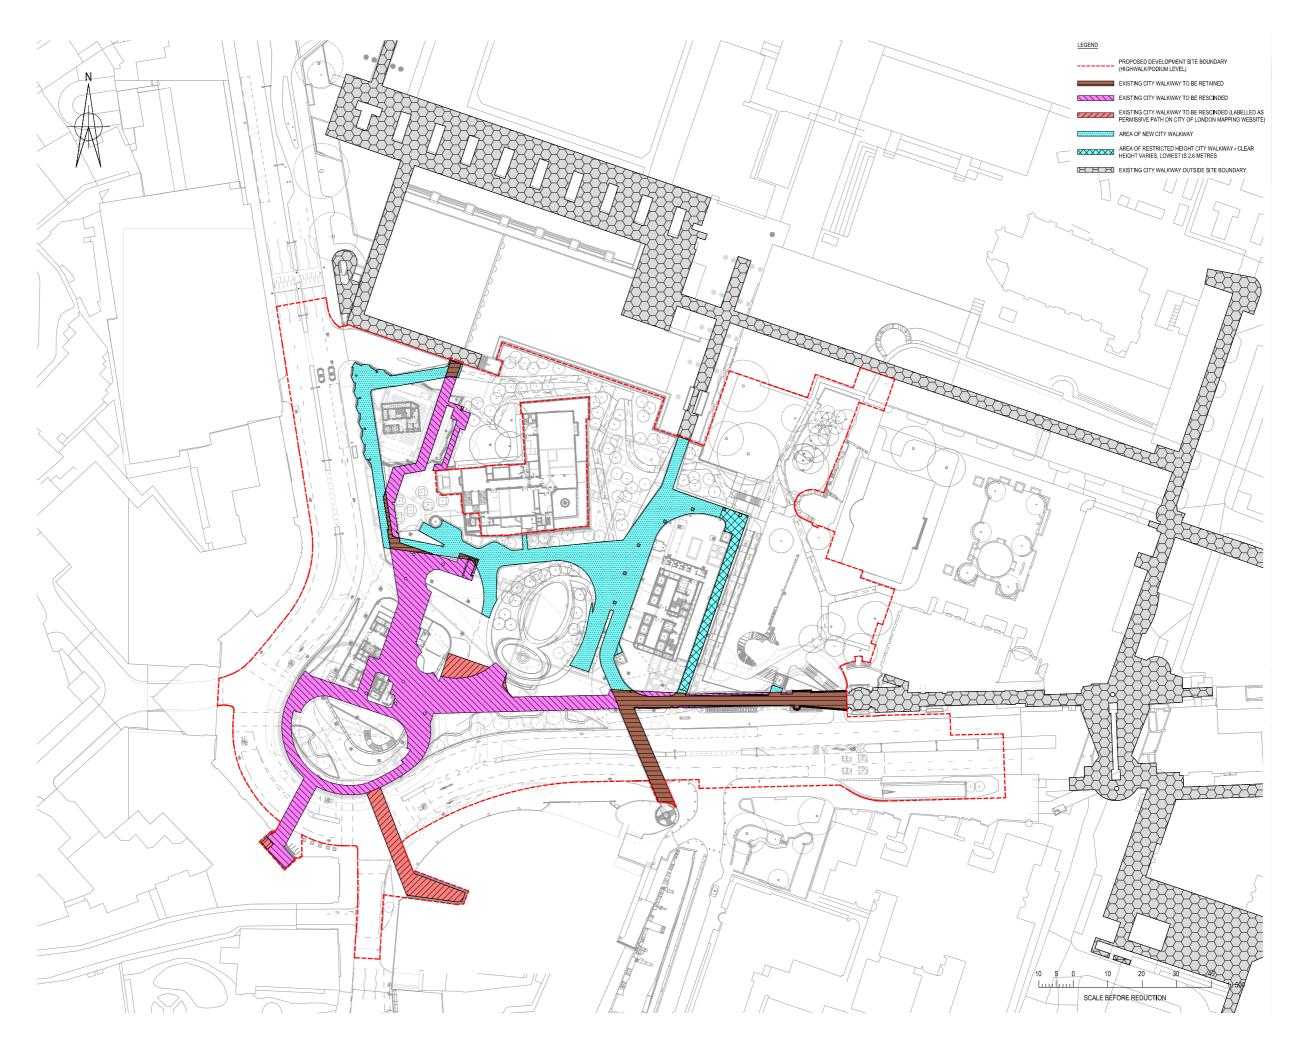

City Walkway Changes - Ground Level



City Walkway Changes - Highwalk Level

## Servicing & Waste - Existing

■■ Waste out

■■→ Waste out



### Servicing & Waste - Proposed



# Cycle Access







Existing

KEY
Office
Cultural
Cultural Restaurant / Café
Restaurant / Café
Cycle Store
Shower / Changing Room
Livery Hall



Existing Proposed

KEY
Office
Cultural
Cultural Restaurant / Café
Restaurant / Café
Cycle Store
Shower / Changing Room
Livery Hall



Existing

KEY
Office
Cultural
Cultural Restaurant / Café
Restaurant / Café
Cycle Store
Shower / Changing Room
Livery Hall



Cultural
Cultural Restaurant / Café
Restaurant / Café
Cycle Store
Shower / Changing Room
Livery Hall

Existing (left) and Proposed (right) Mezzanine



Cultural
Cultural Restaurant / Café
Restaurant / Café
Cycle Store
Shower / Changing Room
Livery Hall