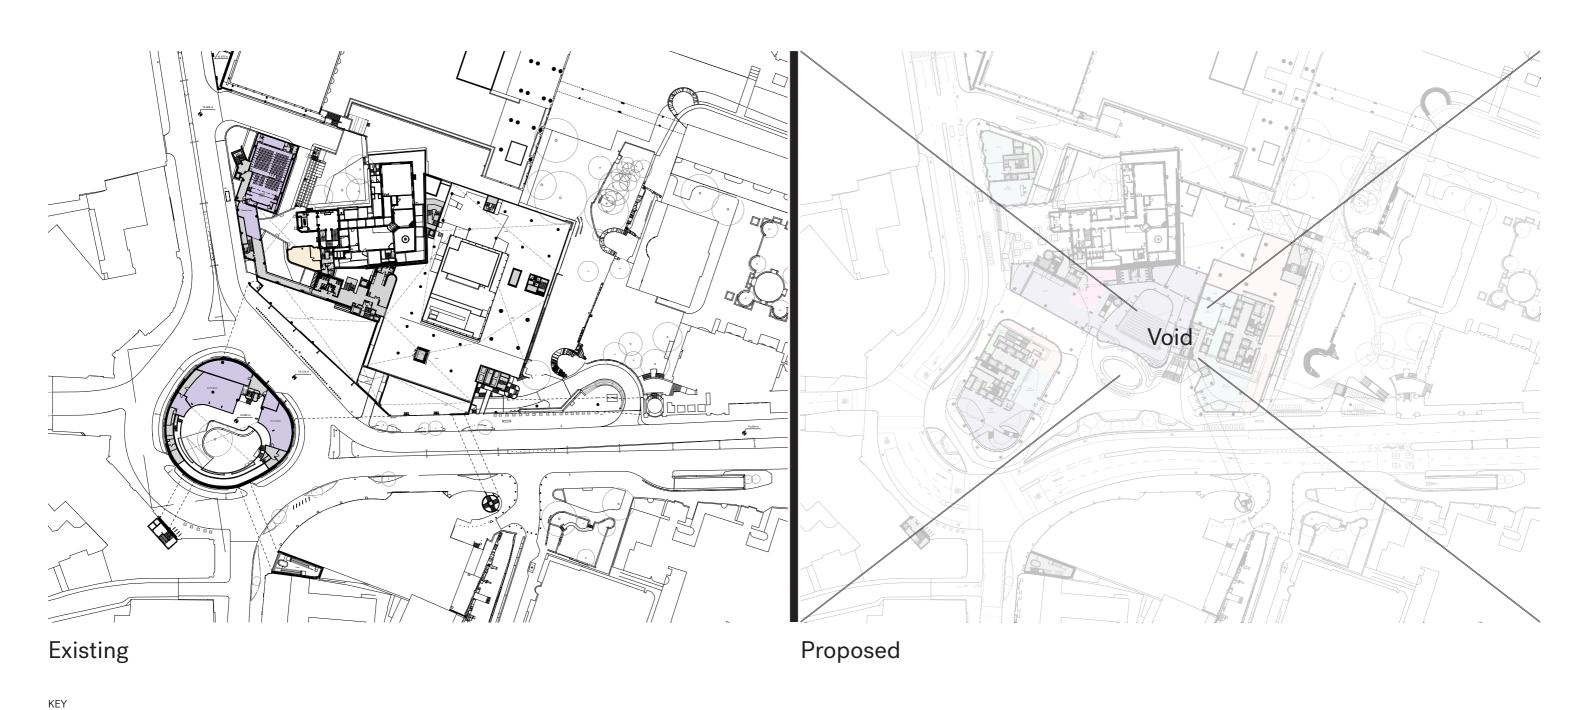

City Walkway Changes - Ground Level



City Walkway Changes - Highwalk Level

## Servicing & Waste - Existing

■■ Waste out

■■→ Waste out



### Servicing & Waste - Proposed



# Cycle Access







Existing

KEY
Office
Cultural
Cultural Restaurant / Café
Restaurant / Café
Cycle Store
Shower / Changing Room
Livery Hall



Existing Proposed

KEY
Office
Cultural
Cultural Restaurant / Café
Restaurant / Café
Cycle Store
Shower / Changing Room
Livery Hall



Existing

KEY
Office
Cultural
Cultural Restaurant / Café
Restaurant / Café
Cycle Store
Shower / Changing Room
Livery Hall



Cultural
Cultural Restaurant / Café
Restaurant / Café
Cycle Store
Shower / Changing Room
Livery Hall

Existing (left) and Proposed (right) Mezzanine



Cultural
Cultural Restaurant / Café
Restaurant / Café
Cycle Store
Shower / Changing Room
Livery Hall