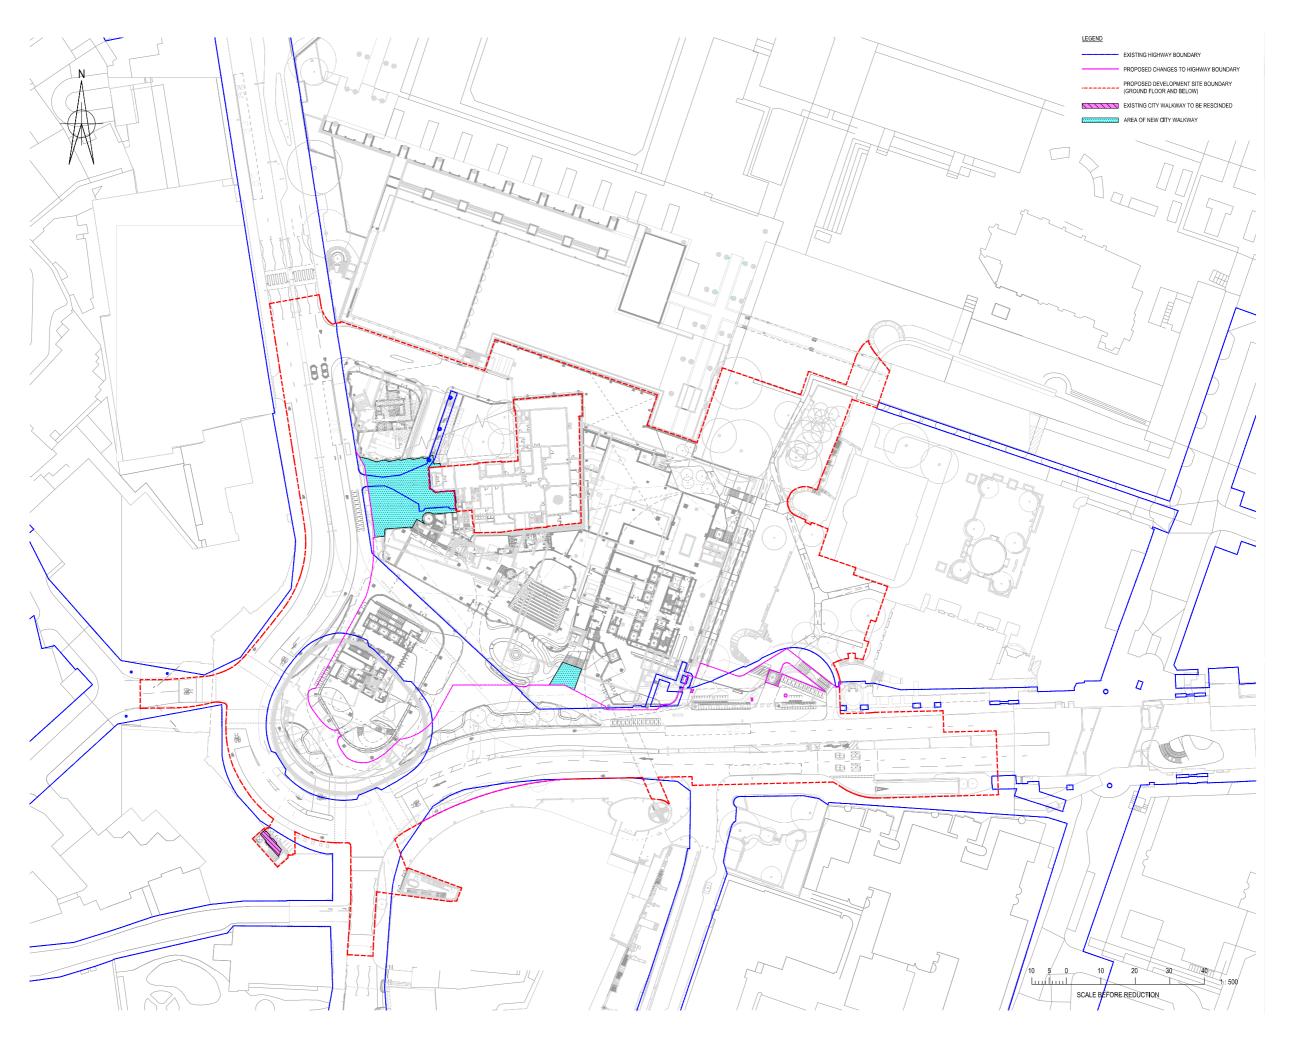

City Walkway Changes - Ground Level



City Walkway Changes - Highwalk Level

## Servicing & Waste - Existing

■■ Waste out

■■→ Waste out



### Servicing & Waste - Proposed



# Cycle Access







Existing

KEY
Office
Cultural
Cultural Restaurant / Café
Restaurant / Café
Cycle Store
Shower / Changing Room
Livery Hall



Existing Proposed

KEY
Office
Cultural
Cultural Restaurant / Café
Restaurant / Café
Cycle Store
Shower / Changing Room
Livery Hall



Existing

KEY
Office
Cultural
Cultural Restaurant / Café
Restaurant / Café
Cycle Store
Shower / Changing Room
Livery Hall



Cultural
Cultural Restaurant / Café
Restaurant / Café
Cycle Store
Shower / Changing Room
Livery Hall

Existing (left) and Proposed (right) Mezzanine



Cultural
Cultural Restaurant / Café
Restaurant / Café
Cycle St