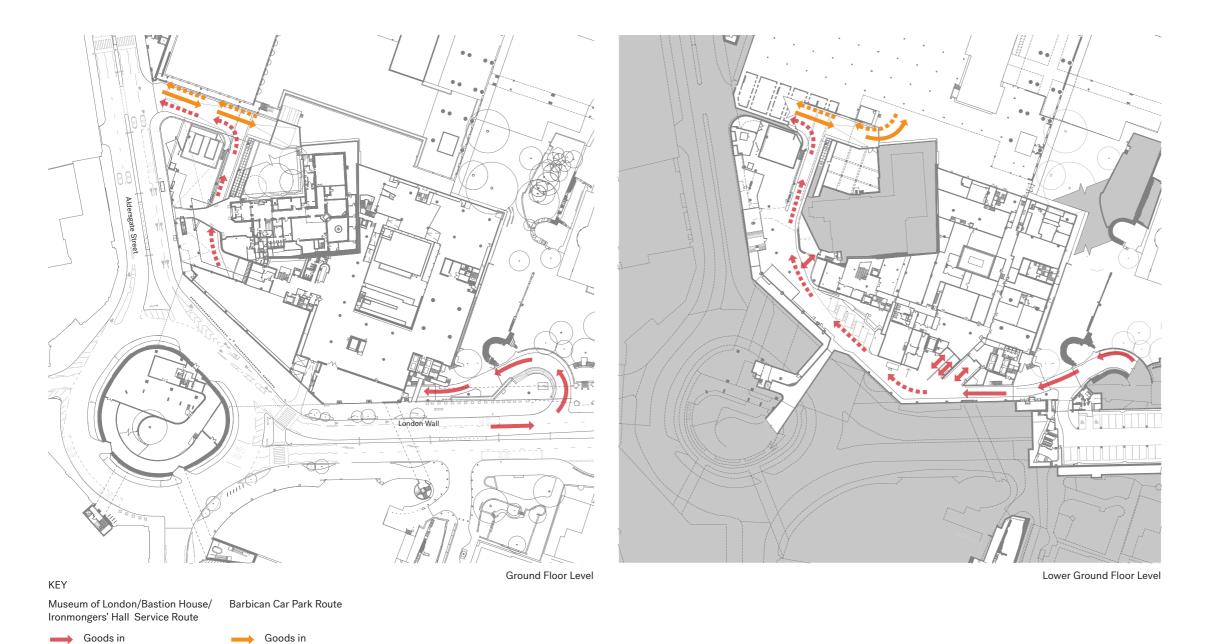

City Walkway Changes - Ground Level



City Walkway Changes - Highwalk Level

## Servicing & Waste - Existing

■■ Waste out

■■→ Waste out



### Servicing & Waste - Proposed



# Cycle Access







Existing

KEY
Office
Cultural
Cultural Restaurant / Café
Restaurant / Café
Cycle Store
Shower / Changing Room
Livery Hall



Existing Proposed

KEY
Office
Cultural
Cultural Restaurant / Café
Restaurant / Café
Cycle Store
Shower / Changing Room
Livery Hall



Existing

KEY
Office
Cultural
Cultural Restaurant / Café
Restaurant / Café
Cycle Store
Shower / Changing Room
Livery Hall



Cultural
Cultural Restaurant / Café
Restaurant / Café
Cycle Store
Shower / Changing Room
Livery Hall

Existing (left) and Proposed (right) Mezzanine



Cultural
Cultural Restaurant / Café
Restaurant / Café
Cycle Store
Shower / Changing Room
Livery Hall